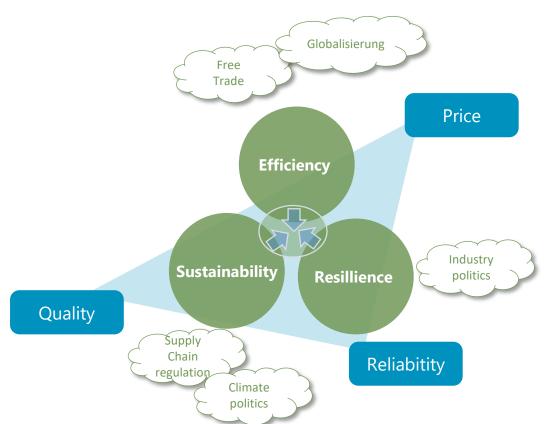

## **PROCUREMENT BECOMES MULTIDIMENSIONAL**

BME FUTURE SPOTLIGHT ++ BME FUTURE SPOTLIGHT ++

### For SCM & Procurement this means:

- ✓ Consistent technology orientation
- ✓ Valuable global networks
- ✓ new skills and qualification
- ✓ innovation orientation